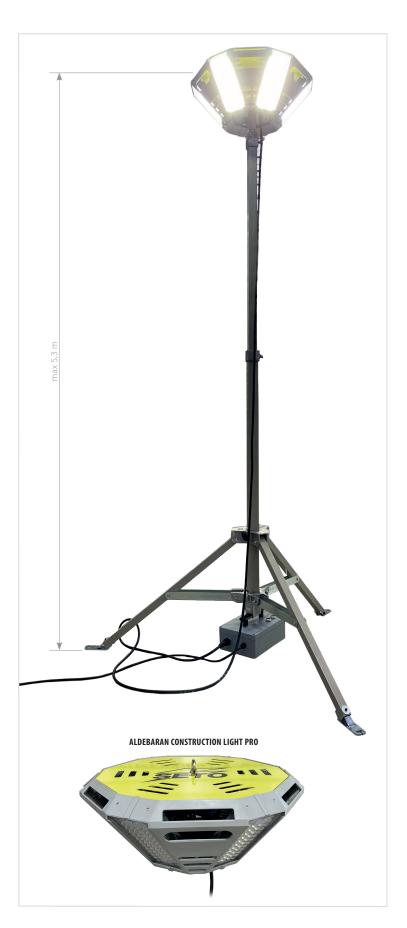

## **ALDEBARAN® CONSTRUCTION LIGHT SYSTEM PRO**

With the new ALDEBARAN® CONSTRUCTION LIGHT SYSTEM PRO you are optimally equipped for large-area lighting on your construction site!

Consisting of the proven, highly robust and light CONSTRUCTION SITE FRP TRIPOD and the newly developed ALDEBARAN® CONSTRUCTION LIGHT PRO, nothing to be desired:

Extreme light performance - even at great heights - low weight and easy handling were the focus in the development of the **ALDEBARAN® CONSTRUCTION LIGHT PRO**. The **ALDEBARAN® CONSTRUCTION LIGHT PRO** is ready for use in next to no time and even quick changes of location or short power interruptions cannot harm it. Thanks to its open design and high degree of protection (IP67), it defies wind and weather.

The **CONSTRUCTION SITE FRP TRIPOD** is available in two different heights and impresses with its low weight, simple and safe construction and well thought-out details such as the extremely robust components made of die-cast aluminum, an integrated spirit level for precise leveling or the intelligent pull-out protection for the push rods.

## TECHNICAL DATA - CONSTRUCTION FRP-TRIPOD

| General Data               | PRO                   | COMPACT               |
|----------------------------|-----------------------|-----------------------|
| L x W x H (min / max)      | 1620 x 1435 x 1920 mm | 1590 x 1430 x 1840 mm |
|                            | 1620 x 1435 x 4618 mm | 1590 x 1430 x 3106 mm |
| L x W x H (Packaging dim.) | 290 x 250 x 1920 mm   | 290 x 250 x 1840 mm   |
| Height max.                | 5,0 m                 | 3,1 m                 |